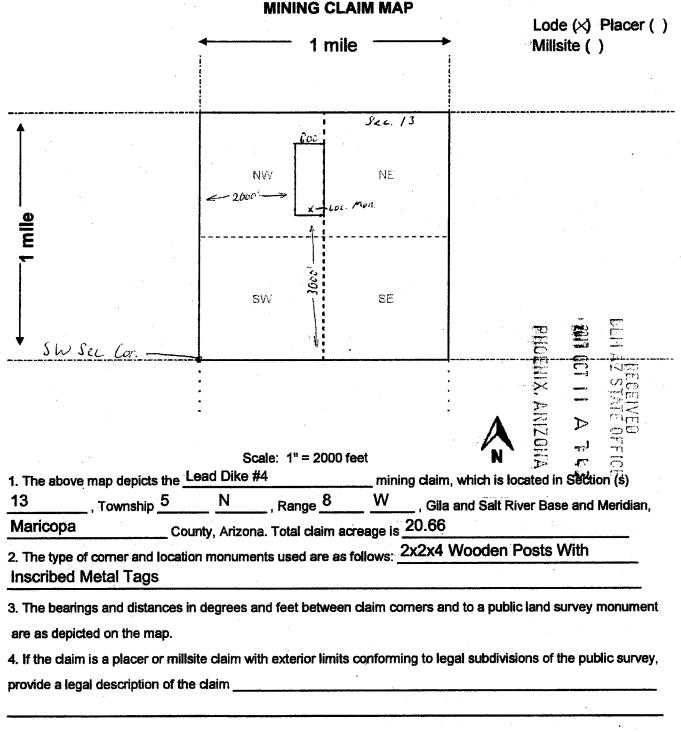

## MC Maintenance Fees Paid Through the BLM Pay Portal

(by Date Paid)

Page 52 Of 61

| MYSTIC GOLD #9  | AMC446034 | AMC446015 | \$155.00 |
|-----------------|-----------|-----------|----------|
| MYSTIC GOLD #10 | AMC446035 | AMC446015 | \$155.00 |
| LEAD DIKE 1     | AMC448725 | AMC448725 | \$155.00 |
| GOLD ROCK 3     | AMC448940 | AMC448935 | \$155.00 |
| VULTURE SOUTH 4 | AMC448945 | AMC448935 | \$155.00 |
| VSM #1          | AMC449828 | AMC449828 | \$155.00 |
| VSM #2          | AMC449829 | AMC449828 | \$155.00 |
| VSM #3          | AMC449830 | AMC449828 | \$155.00 |