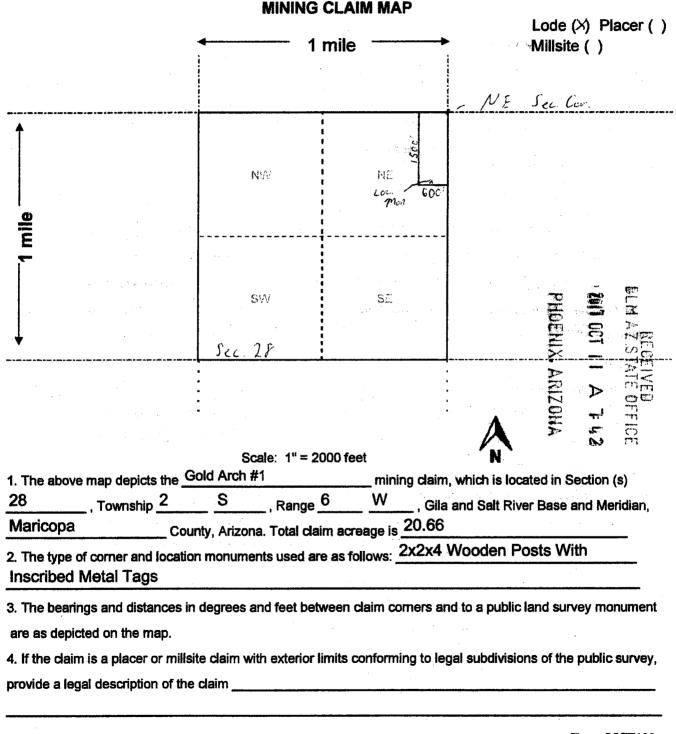

| nformation is shown on the attached map. |
| DATED AND POSTED on the ground this 3rd day of Septem                                 | ber , <sub>20</sub> 17                   |
| LOCATOR(s)   AGENT                                                                    |                                          |
| Print Name(s) Steve Karolyi                                                           |                                          |
| Signature(s)                                                                          |                                          |
|                                                                                       | Form MCF100<br>Revised July 2014         |

This form is available from the Arizona Geological Survey and may be reproduced.



| LOCATION NOTICE FOR LODE MINING CLAIM                                                                                         |                |                 | 2             | 7                         |
|-------------------------------------------------------------------------------------------------------------------------------|----------------|-----------------|---------------|---------------------------|
| ☐ Amendment BLM Serial #                                                                                                      |                | Ã               | <u></u>       | <del>-</del>              |
| NOTICE IS HEREBY GIVEN that the Gold Arch #2                                                                                  | BLM<br>Date    | PHOEMX. ARIZOHA | 6