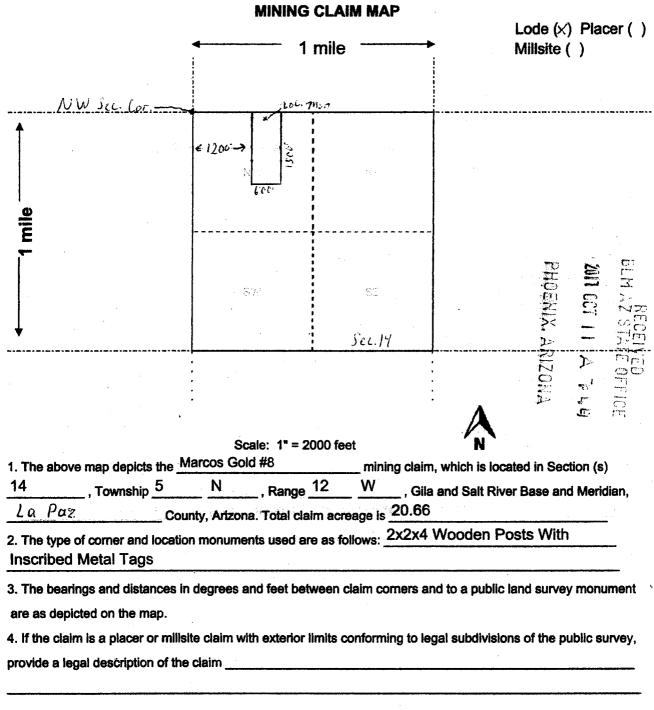

#### **DECISION**

JERRY FEDOR

:

This Notice Affects the Claims

PO BOX 1385

:

Shown in the Block Below.

MARION, MT 59925-1385

:

AMC446033 MARCOS GOLD #8

#### Mining Claims Declared Forfeited Required Amendment Not Filed

In accordance with 43 CFR 3830.94, the mining claims listed above are hereby declared forfeited for the reason indicated below.

A Notice requiring that the claims listed above be amended was mailed to the above address by certified mail. The amendment(s) were required to be filed within 30 days of the date the Notice was either received or returned to this office unclaimed or undeliverable. The 30 day timeframe allowed has expired and no amendment(s) were received within the allowed timeframe.

The description and map provided do not match. The description states the claim is in T. 5 N., R. 12 W., sec. 24. The map shows the claim as being in T. 5 N., R. 12 W., sec. 14.

An amendment must be filed for each claim listed above to correct the defects identified. There is a \$10 BLM processing fee for each amendment. The amendments must be received by BLM within 30 days of your receipt of this notice. If the amendments are not received within the 30-day timeframe the mining claims will be declared null and void.