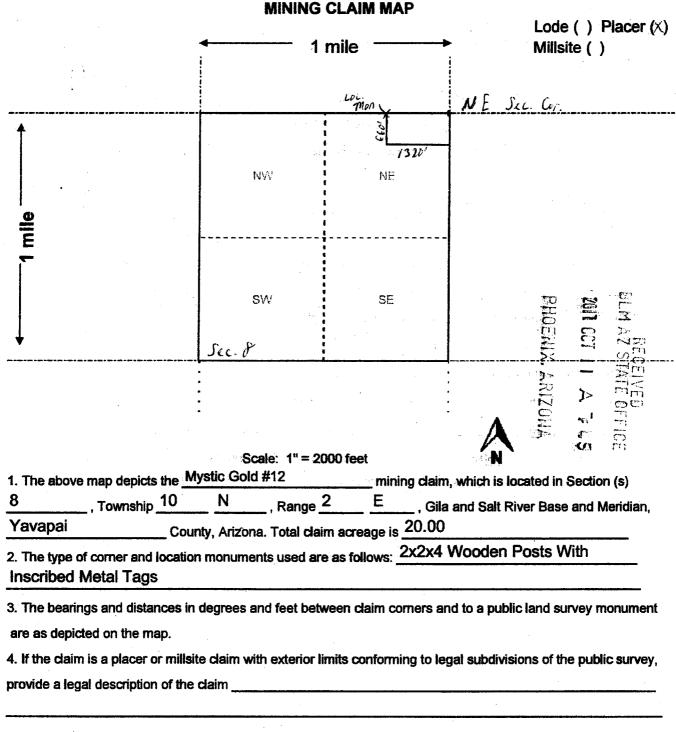

all right, title or interest in the following real property situated in Yavapai County, Arizona:

Claim: AMC # 446037 Mystic Gold #12, 20 Acre Placer Claim

Legal Description: Township 10 N, Range 2 E, Section 8, NE Corridor