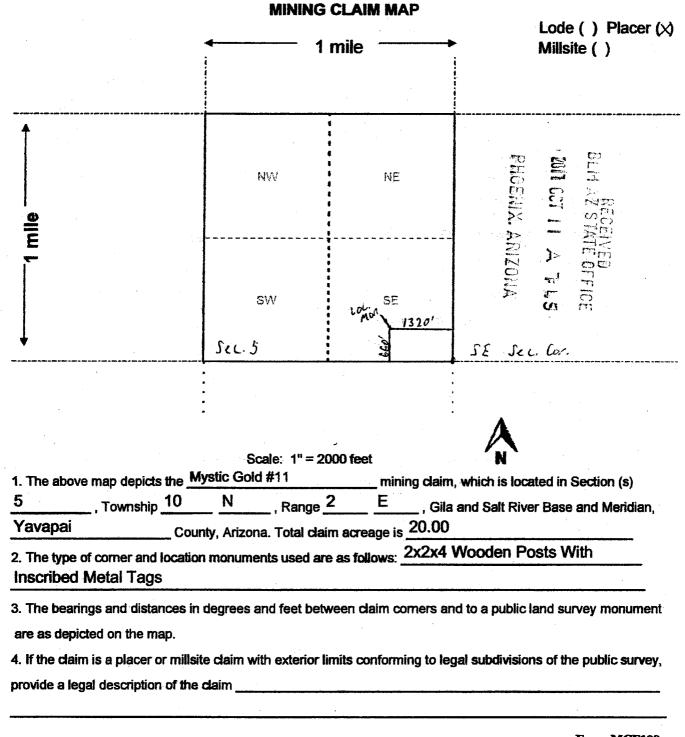

all right, title or interest in the following real property situated in Yavapai County, Arizona:

Claim: AMC # 446036, Mystic Gold #11, 20 Acre Placer Claim

Legal Description: Township 10 N Range 2 E, Section 5, SE Corridor