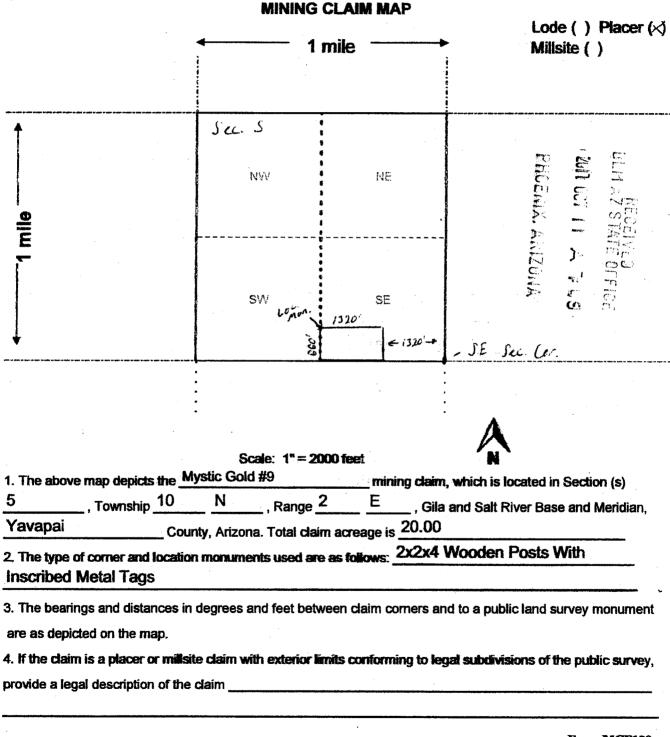

all right, title or interest in the following real property situated in Yavapai County, Arizona:

Claim: AMC # 446036 Mystic Gold #11, 20 Acre Placer Claim

Legal Description: Township 10 N, Range 2 E, Section 5, SE Corridor