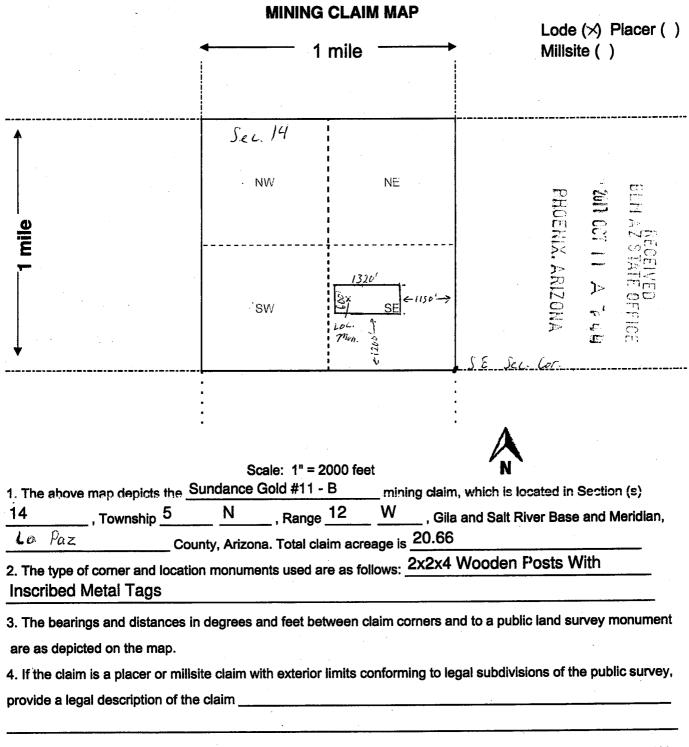

The description and map provided do not match. The description states the claim is in T. 5 N., R. 12 W., sec. 24. The map shows the claim as being in T. 5 N., R. 12 W., sec. 14.

An amendment must be filed for each claim listed above to correct the defects identified. There is a \$10 BLM processing fee for each amendment. The amendments must be received by BLM within 30 days of your receipt of this notice. If the amendments are not received within the 30-day timeframe the mining claims will be declared null and void.

all right, title or interest in the following real property situated in La Paz County, Arizona:

Claim: AMC # 436769 Marcos Gold #11, 20 Acre Lode Claim

Legal Description: Township 5 N, Range 12 W, Section 14, NW and NE Corridor